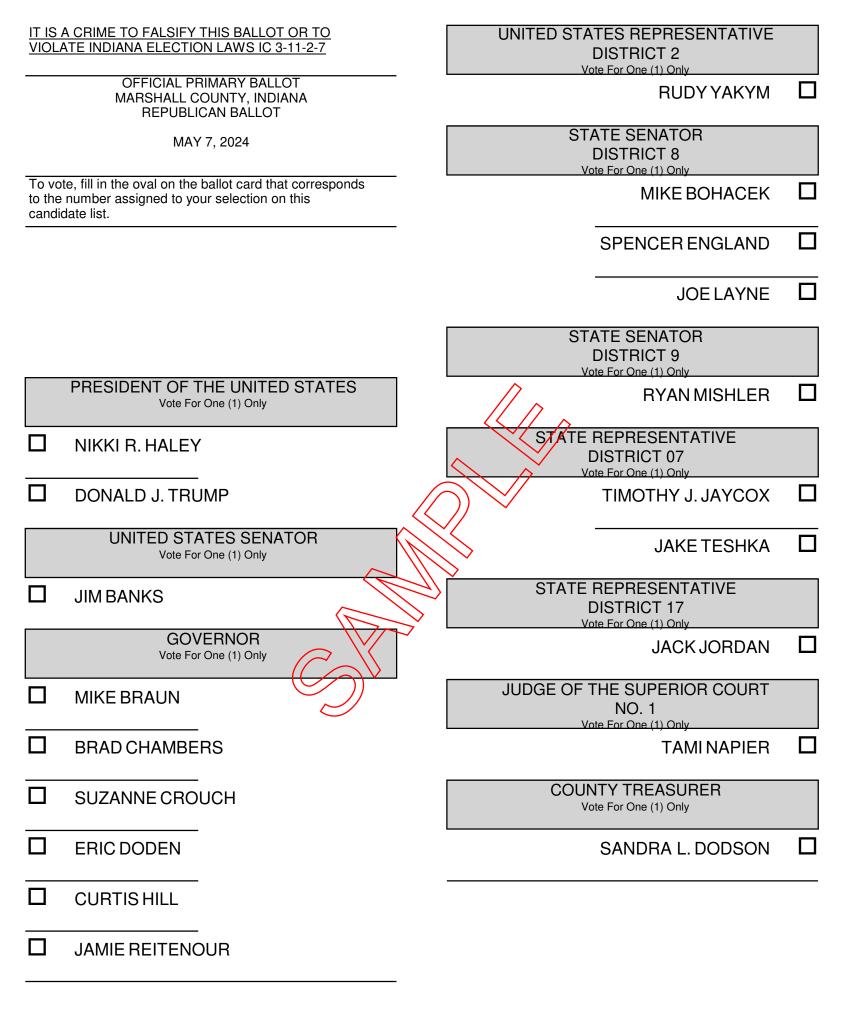

## COUNTY COMMISSIONER DISTRICT 2 Vote For One (1) Only

## ☐ JEFF JOHNSON

COUNTY COMMISSIONER DISTRICT 3 Vote For One (1) Only

## □ NO CANDIDATE FILED

| COUNTY COUNCIL MEMBER   |
|-------------------------|
| AT LARGE                |
| Vote For Three (3) Only |
|                         |

## NO CANDIDATE FILED

| STATE CONVENTION DELEGATE |
|---------------------------|
| Vote For Eight (8) Only   |

MARY JO FINLEY

MICHAEL J. LEDA

MICHELLE LIVINGHOUSE

STEPHANIE PEVERELLE

MEGAN ROGERS