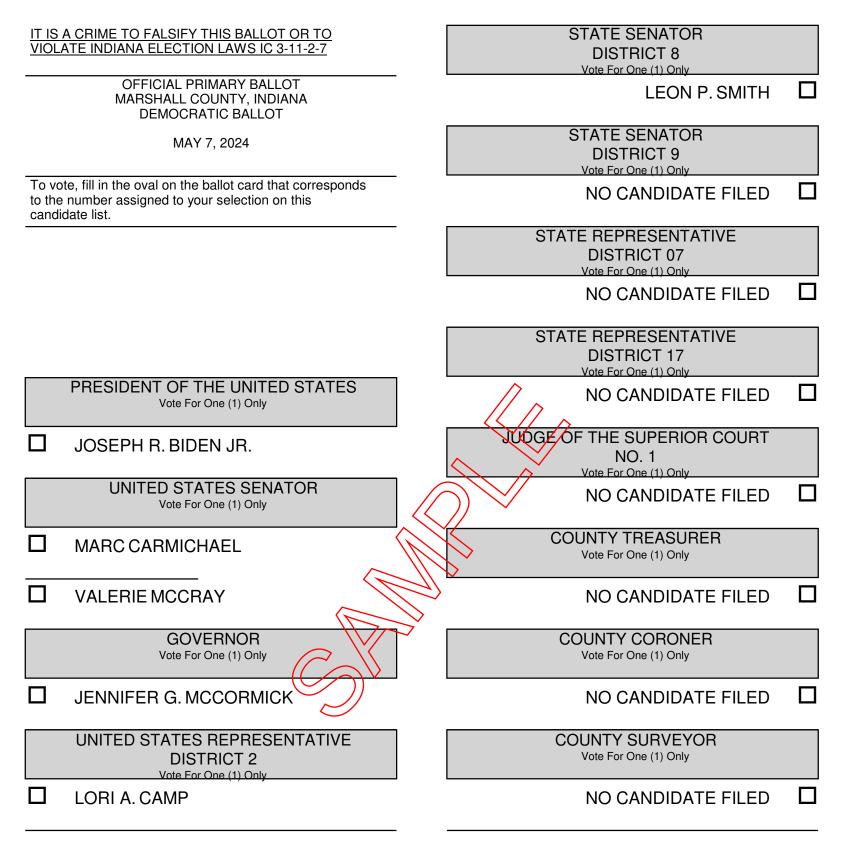

## □ NO CANDIDATE FILED

| COUNTY COUNCIL MEMBER   |
|-------------------------|
| AT LARGE                |
| Vote For Three (3) Only |
|                         |

## NO CANDIDATE FILED

| STATE CONVENTION DELEGATE |
|---------------------------|
| Vote For Eight (8) Only   |

MARY JO FINLEY

MICHAEL J. LEDA

MICHELLE LIVINGHOUSE

STEPHANIE PEVERELLE

MEGAN ROGERS