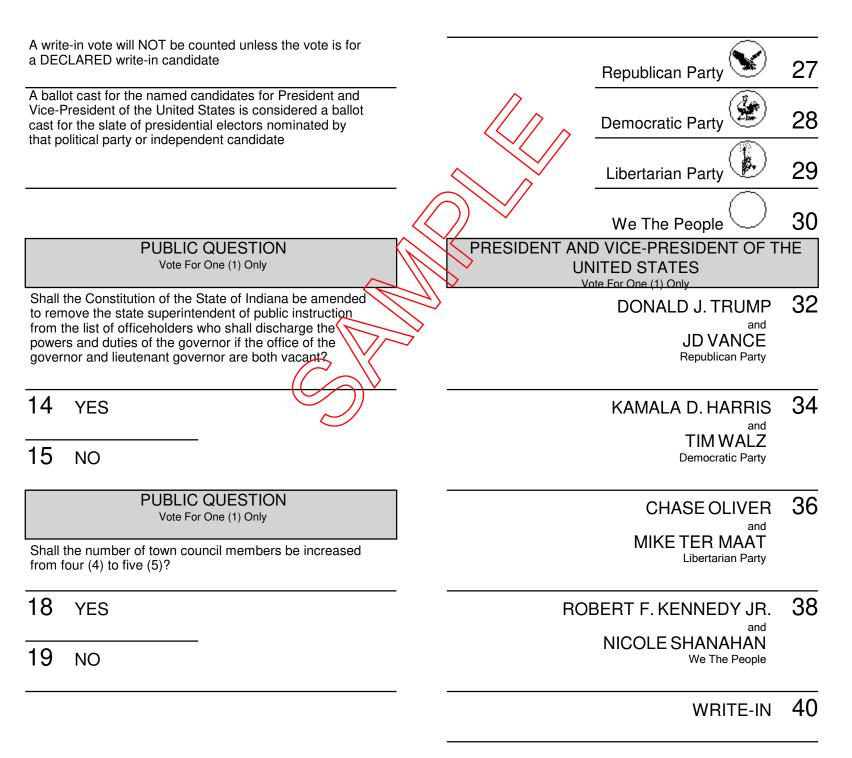

## OFFICIAL BALLOT GENERAL ELECTION MARSHALL COUNTY, INDIANA

NOVEMBER 5, 2024

To vote, fill in the oval on the ballot card that corresponds to the number assigned to your selection on this candidate list.

## STRAIGHT PARTY

(1) To vote a straight party ticket for one political party's candidates, except for candidates described in (2) below, select one of the following parties.

(2) To vote for any candidate for County Council At Large, you must select each candidate you wish to vote for. Your straight party vote will not count as a vote for any candidate for that office.

(3) If you wish to vote for a candidate seeking a nonpartisan office or on a public question, you must select the appropriate place on this ballot.

You are not required to vote a straight party ticket. If you do not wish to vote a straight party ticket, do not make a mark in this section, and proceed to voting the ballot by office.