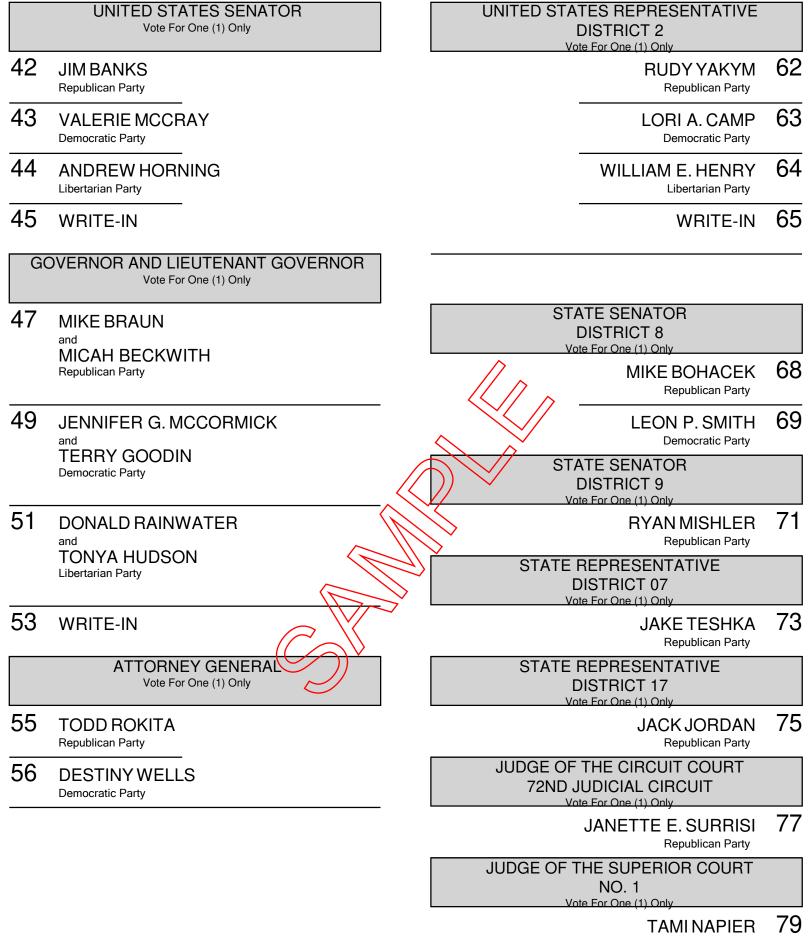

Republican Party

|    | COUNTY TREASURER<br>Vote For One (1) Only                                       | COUNTY COUNCIL MEMBER<br>AT LARGE<br>Vote For Three (3) Only                                                                                                                                              |     |
|----|---------------------------------------------------------------------------------|-----------------------------------------------------------------------------------------------------------------------------------------------------------------------------------------------------------|-----|
| 82 | SANDRA L. DODSON<br>Republican Party<br>COUNTY CORONER<br>Vote For One (1) Only | ***To vote for any candidate for this office, you must m<br>a voting mark for each candidate you wish to vote for<br>straight party vote will not count as a vote for any<br>candidate for this office*** |     |
| 84 | G. DEAN BYERS<br>Republican Party                                               | TIM HARMAN<br>Republican Party                                                                                                                                                                            | 104 |
|    | COUNTY SURVEYOR<br>Vote For One (1) Only                                        | JIM MASTERSON<br>Republican Party                                                                                                                                                                         | 105 |
| 86 | CRAIG D. CULTICE<br>Republican Party                                            | BRANDON S. SCHADEK<br>Republican Party                                                                                                                                                                    | 106 |
|    | COUNTY COMMISSIONER<br>DISTRICT 2<br>Vote For One (1) Only                      | ANNA CORBETT<br>Democratic Party                                                                                                                                                                          | 107 |
| 88 | ADAM FAULSTICH<br>Republican Party                                              | MEGAN ROGERS<br>Democratic Party                                                                                                                                                                          | 108 |
| 89 | JEFF JOHNSON<br>Democratic Party                                                | BETHANY WESLEY<br>Democratic Party                                                                                                                                                                        | 109 |
|    | COUNTY COMMISSIONER<br>DISTRICT 3<br>Vote For One (1) Only                      |                                                                                                                                                                                                           |     |
| 91 | JESSE BOHANNON<br>Republican Party                                              |                                                                                                                                                                                                           |     |
| 92 | BENJAMIN RAY SHARKEY<br>Democratic Party                                        |                                                                                                                                                                                                           |     |
|    |                                                                                 |                                                                                                                                                                                                           |     |